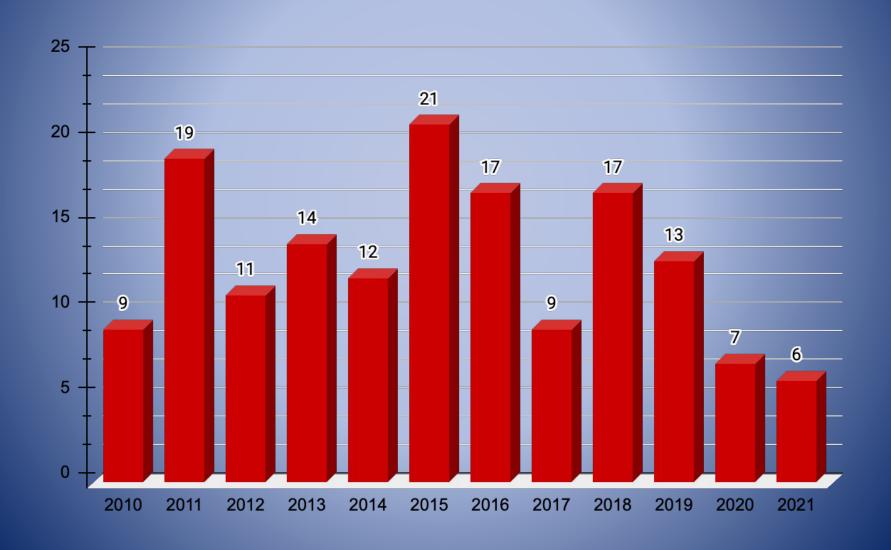

# Maryland Natural Resources Police

RECREATIONAL BOATING ACCIDENT STATISTICS
2021



#### Maryland Natural Resources Police

- 7,719 miles of shoreline
- 18,576 registered vessels





#### MARYLAND NATURAL RESOURCES POLICE REPORTABLE BOAT ACCIDENTS 2010-2021





#### MARYLAND NATURAL RESOURCES POLICE BOAT ACCIDENT STATISTICS 2010-2021





#### Maryland Natural Resources Police Top 6 Causes For Boating Accidents In 2021





#### MARYLAND NATURAL RESOURCES POLICE BOATING INJURIES 2010-2021





### MARYLAND NATURAL RESOURCES POLICE BOATING FATALITIES 2010-2021





#### MARYLAND NATURAL RESOURCES POLICE 2021 ACCIDENTS BY MONTH





#### MARYLAND NATURAL RESOURCES POLICE 2021 ACCIDENTS BY DAY OF THE WEEK





## MARYLAND NATURAL RESOURCES POLICE 2021 ACCIDENTS BY TIME OF DAY





#### MARYLAND NATURAL RESOURCES POLICE

Approximate Property Damages For 2021 Accidents

\$2,534,504.00



#### MARYLAND NATURAL RESOURCES POLICE 2021 ALCOHOL RELATED INFORMATION





#### MARYLAND NATURAL RESOURCES POLICE 2021 LIFE JACKET USE





### Maryland Natural Resources Police Vessel Types Involved In 2021 Boating Accidents

#### Reportable Accidents