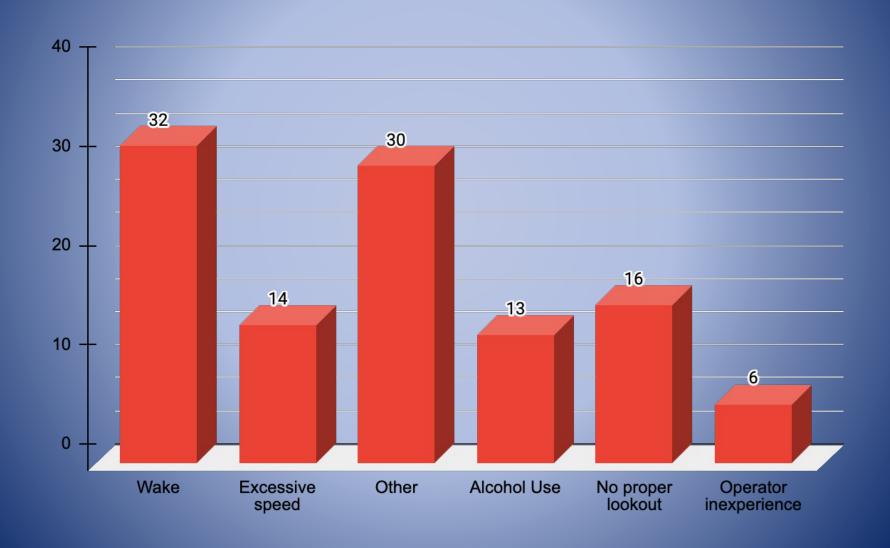

#### Maryland Natural Resources Police Top 6 Causes For Boating Accidents In 2021