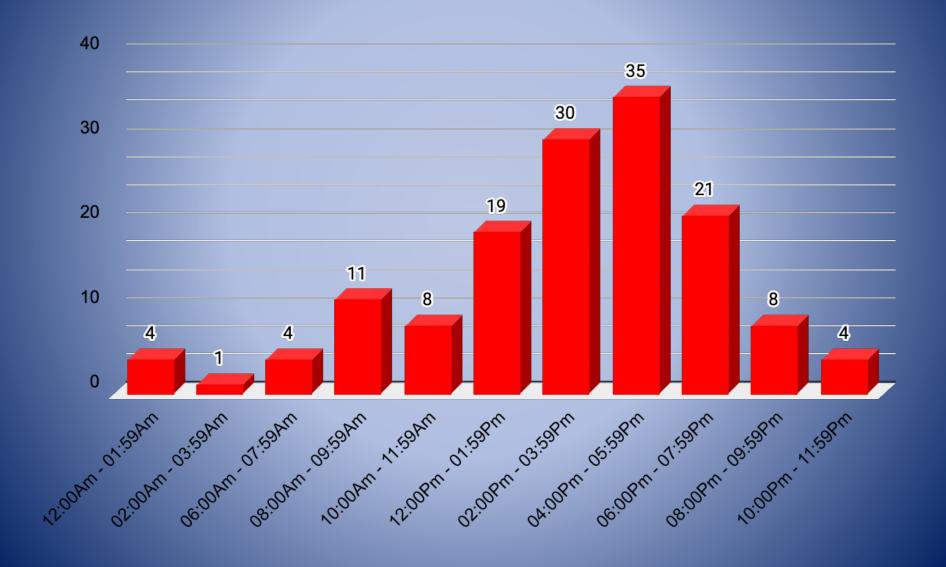

# Maryland Natural Resources Police

RECREATIONAL BOATING ACCIDENT STATISTICS
2021



#### Maryland Natural Resources Police

- 7,719 miles of shoreline
- 18,576 registered vessels





#### MARYLAND NATURAL RESOURCES POLICE REPORTABLE BOAT ACCIDENTS 2010-2021





#### MARYLAND NATURAL RESOURCES POLICE BOAT ACCIDENT STATISTICS 2010-2021





#### Maryland Natural Resources Police Top 6 Causes For Boating Accidents In 2021





#### MARYLAND NATURAL RESOURCES POLICE BOATING INJURIES 2010-2021





### MARYLAND NATURAL RESOURCES POLICE BOATING FATALITIES 2010-2021





#### MARYLAND NATURAL RESOURCES POLICE 2021 ACCIDENTS BY MONTH





#### MARYLAND NATURAL RESOURCES POLICE 2021 ACCIDENTS BY DAY OF THE WEEK





## MARYLAND NATURAL RESOURCES POLICE 2021 ACCIDENTS BY TIME OF DAY





#### MARYLAND NATURAL RESOURCES POLICE

Approximate Property Damages For 2021 Accidents

\$2,534,504.00



#### MARYLAND NATURAL RESOURCES POLICE 2021 ALCOHOL RELATED INFORMATION





#### MARYLAND NATURAL RESOURCES POLICE 2021 LIFE JACKET USE





### Maryland Natural Resources Police Vessel Types Involved In 2021 Boating Accidents

#### Reportable Accidents