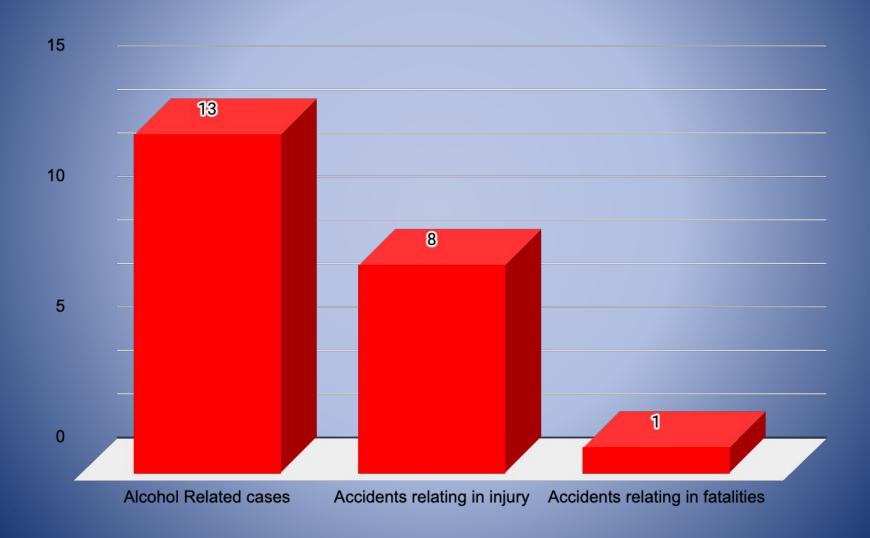

vessels





#### MARYLAND NATURAL RESOURCES POLICE REPORTABLE BOAT ACCIDENTS 2010-2021





#### MARYLAND NATURAL RESOURCES POLICE BOAT ACCIDENT STATISTICS 2010-2021





#### Maryland Natural Resources Police Top 6 Causes For Boating Accidents In 2021





#### MARYLAND NATURAL RESOURCES POLICE BOATING INJURIES 2010-2021





### MARYLAND NATURAL RESOURCES POLICE BOATING FATALITIES 2010-2021





#### MARYLAND NATURAL RESOURCES POLICE 2021 ACCIDENTS BY MONTH





#### MARYLAND NATURAL RESOURCES POLICE 2021 ACCIDENTS BY DAY OF THE WEEK





## MARYLAND NATURAL RESOURCES POLICE 2021 ACCIDENTS BY TIME OF DAY





#### MARYLAND NATURAL RESOURCES POLICE

Approximate Property Damages For 2021 Accidents

\$2,534,504.00



#### MARYLAND NATURAL RESOURCES POLICE 2021 ALCOHOL RELATED INFORMATION





#### MARYLAND NATURAL RESOURCES POLICE 2021 LIFE JACKET USE





### Maryland Natural Resources Police Vessel Types Involved In 2021 Boating Accidents

#### Reportable Accidents