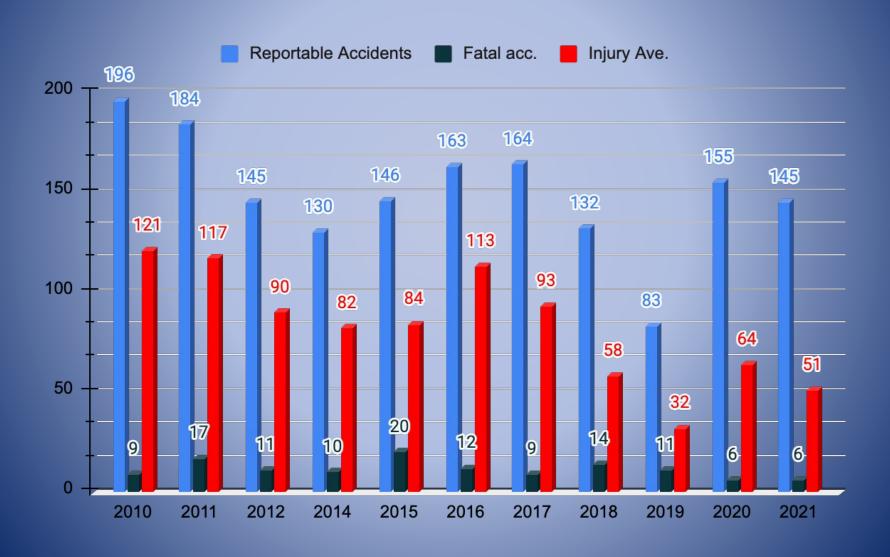

# Maryland Natural Resources Police

RECREATIONAL BOATING ACCIDENT STATISTICS
2021



#### Maryland Natural Resources Police

- 7,719 miles of shoreline
- 18,576 registered vessels





#### MARYLAND NATURAL RESOURCES POLICE REPORTABLE BOAT ACCIDENTS 2010-2021





#### MARYLAND NATURAL RESOURCES POLICE BOAT ACCIDENT STATISTICS 2010-2021





#### Maryland Natural Resources Police Top 6 Causes For Boating Accidents In 2021





#### MARYLAND NATURAL RESOURCES POLICE BOATING INJURIES 2010-2021





### MARYLAND NATURAL RESOURCES POLICE BOATING FATALITIES 2010-2021





#### MARYLAND NATURAL RESOURCES POLICE 2021 ACCIDENTS BY MONTH





#### MARYLAND NATURAL RESOURCES POLICE 2021 ACCIDENTS BY DAY OF THE WEEK





## MARYLAND NATURAL RESOURCES POLICE 2021 ACCIDENTS BY TIME OF DAY





#### MARYLAND NATURAL RESOURCES POLICE

Approximate Property Damages For 2021 Accidents

\$2,534,504.00



#### MARYLAND NATURAL RESOURCES POLICE 2021 ALCOHOL RELATED INFORMATION





#### MARYLAND NATURAL RESOURCES POLICE 2021 LIFE JACKET USE





### Maryland Natural Resources Police Vessel Types Involved In 2021 Boating Accidents

#### Reporta