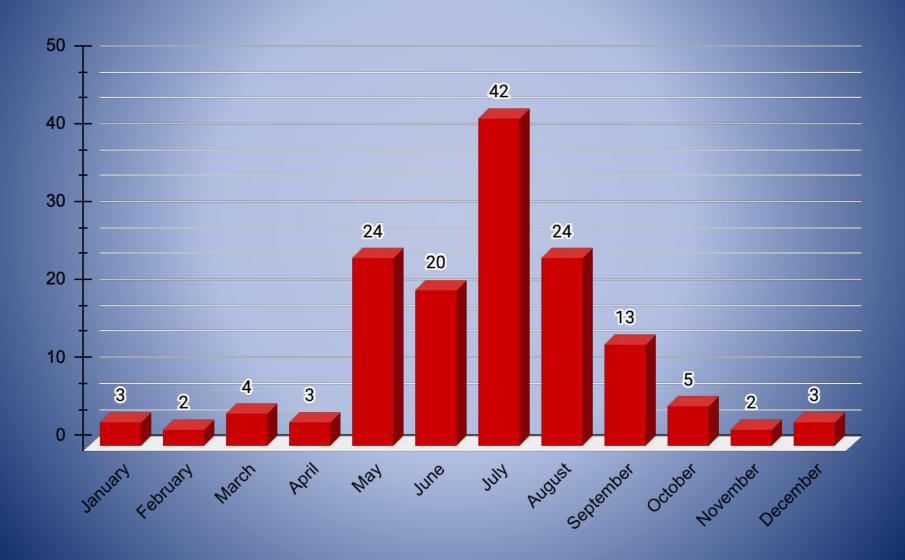

# Maryland Natural Resources Police

RECREATIONAL BOATING ACCIDENT STATISTICS
2021



#### Maryland Natural Resources Police

- 7,719 miles of shoreline
- 18,576 registered vessels





#### MARYLAND NATURAL RESOURCES POLICE REPORTABLE BOAT ACCIDENTS 2010-2021





#### MARYLAND NATURAL RESOURCES POLICE BOAT ACCIDENT STATISTICS 2010-2021





#### Maryland Natural Resources Police Top 6 Causes For Boating Accidents In 2021





#### MARYLAND NATURAL RESOURCES POLICE BOATING INJURIES 2010-2021





### MARYLAND NATURAL RESOURCES POLICE BOATING FATALITIES 2010-2021





#### MARYLAND NATURAL RESOURCES POLICE 2021 ACCIDENTS BY MONTH





#### MARYLAND NATURAL RESOURCES POLICE 2021 ACCIDENTS BY DAY OF THE WEEK





## MARYLAND NATURAL RESOURCES POLICE 2021 ACCIDENTS BY TIME OF DAY





#### MARYLAND NATURAL RESOURCES POLICE

Approximate Property Damages For 2021 Accidents

\$2,534,504.00



#### MARYLAND NATURAL RESOURCES POLICE 2021 ALCOHOL RELATED INFORMATION





#### MARYLAND NATURAL RESOURCES POLICE 2021 LIFE JACKET USE





### Maryland Natural Resources Police Vessel Types Involved In 2021 Boating Accidents

#### Reportable Accidents