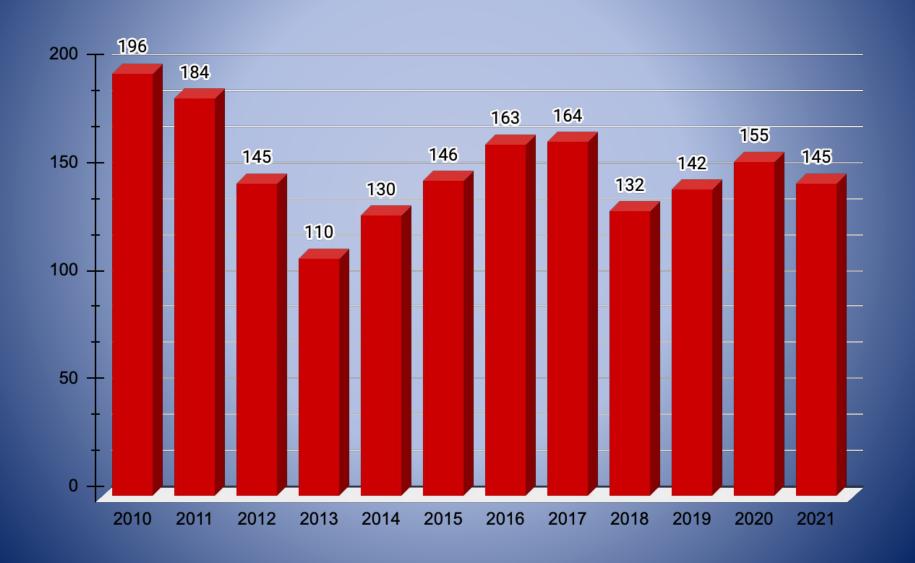

#### MARYLAND NATURAL RESOURCES POLICE REPORTABLE BOAT ACCIDENTS 2010-2021

#### Reportable Accidents