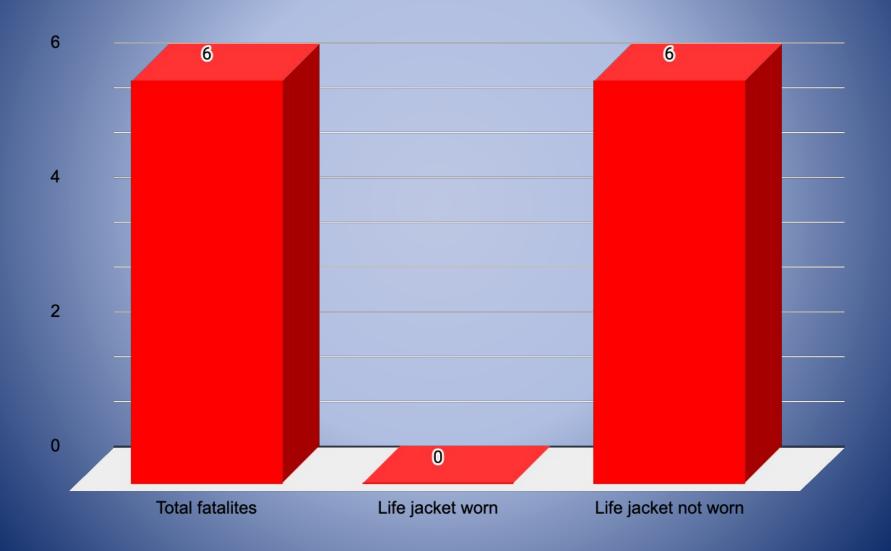

AT ACCIDENTS 2010-2021





#### MARYLAND NATURAL RESOURCES POLICE BOAT ACCIDENT STATISTICS 2010-2021





#### Maryland Natural Resources Police Top 6 Causes For Boating Accidents In 2021





#### MARYLAND NATURAL RESOURCES POLICE BOATING INJURIES 2010-2021





### MARYLAND NATURAL RESOURCES POLICE BOATING FATALITIES 2010-2021





#### MARYLAND NATURAL RESOURCES POLICE 2021 ACCIDENTS BY MONTH





#### MARYLAND NATURAL RESOURCES POLICE 2021 ACCIDENTS BY DAY OF THE WEEK





## MARYLAND NATURAL RESOURCES POLICE 2021 ACCIDENTS BY TIME OF DAY





#### MARYLAND NATURAL RESOURCES POLICE

Approximate Property Damages For 2021 Accidents

\$2,534,504.00



#### MARYLAND NATURAL RESOURCES POLICE 2021 ALCOHOL RELATED INFORMATION





#### MARYLAND NATURAL RESOURCES POLICE 2021 LIFE JACKET USE





### Maryland Natural Resources Police Vessel Types Involved In 2021 Boating Accidents

#### Reportable Accidents