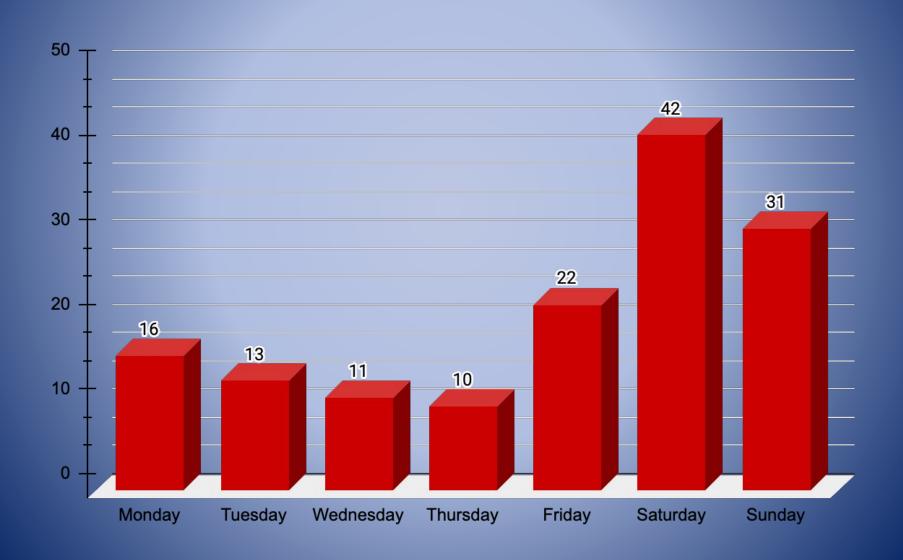

# Maryland Natural Resources Police

RECREATIONAL BOATING ACCIDENT STATISTICS
2021



#### Maryland Natural Resources Police

- 7,719 miles of shoreline
- 18,576 registered vessels





#### MARYLAND NATURAL RESOURCES POLICE REPORTABLE BOAT ACCIDENTS 2010-2021





#### MARYLAND NATURAL RESOURCES POLICE BOAT ACCIDENT STATISTICS 2010-2021





#### Maryland Natural Resources Police Top 6 Causes For Boating Accidents In 2021





#### MARYLAND NATURAL RESOURCES POLICE BOATING INJURIES 2010-2021





### MARYLAND NATURAL RESOURCES POLICE BOATING FATALITIES 2010-2021





#### MARYLAND NATURAL RESOURCES POLICE 2021 ACCIDENTS BY MONTH





#### MARYLAND NATURAL RESOURCES POLICE 2021 ACCIDENTS BY DAY OF THE WEEK





## MARYLAND NATURAL RESOURCES POLICE 2021 ACCIDENTS BY TIME OF DAY





#### MARYLAND NATURAL RESOURCES POLICE

Approximate Property Damages For 2021 Accidents

\$2,534,504.00



#### MARYLAND NATURAL RESOURCES POLICE 2021 ALCOHOL RELATED INFORMATION





#### MARYLAND NATURAL RESOURCES POLICE 2021 LIFE JACKET USE





### Maryland Natural Resources Police Vessel Types Involved In 2021 Boating Accidents

#### Reportable Accidents