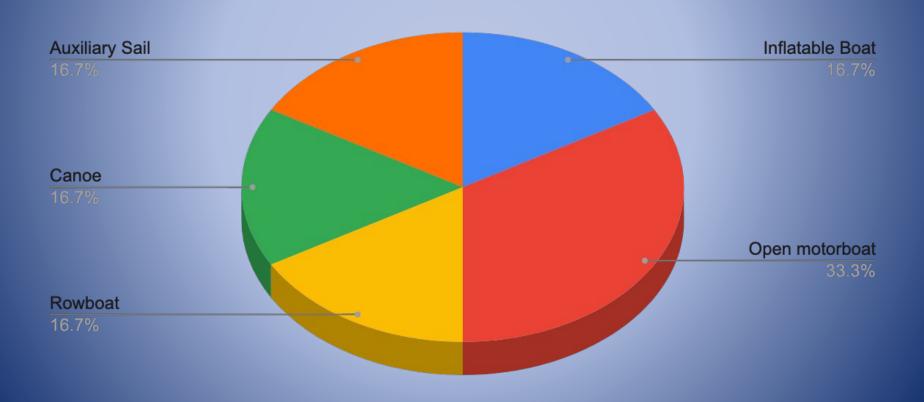

### Maryland Natural Resources Police Vessel Types Involved In 2021 Boating Accidents