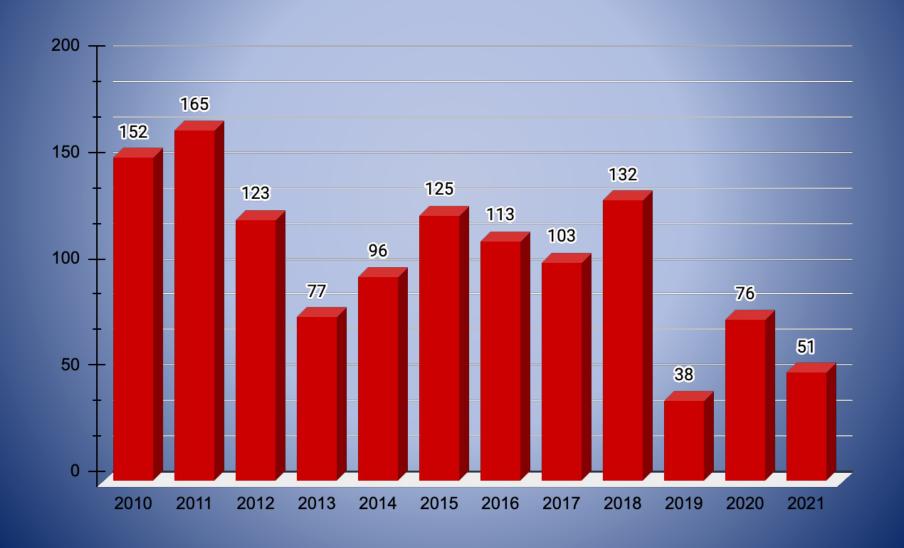

# Maryland Natural Resources Police

RECREATIONAL BOATING ACCIDENT STATISTICS
2021



#### Maryland Natural Resources Police

- 7,719 miles of shoreline
- 18,576 registered vessels





#### MARYLAND NATURAL RESOURCES POLICE REPORTABLE BOAT ACCIDENTS 2010-2021





#### MARYLAND NATURAL RESOURCES POLICE BOAT ACCIDENT STATISTICS 2010-2021





#### Maryland Natural Resources Police Top 6 Causes For Boating Accidents In 2021





#### MARYLAND NATURAL RESOURCES POLICE BOATING INJURIES 2010-2021





### MARYLAND NATURAL RESOURCES POLICE BOATING FATALITIES 2010-2021





#### MARYLAND NATURAL RESOURCES POLICE 2021 ACCIDENTS BY MONTH





#### MARYLAND NATURAL RESOURCES POLICE 2021 ACCIDENTS BY DAY OF THE WEEK





## MARYLAND NATURAL RESOURCES POLICE 2021 ACCIDENTS BY TIME OF DAY





#### MARYLAND NATURAL RESOURCES POLICE

Approximate Property Damages For 2021 Accidents

\$2,534,504.00



#### MARYLAND NATURAL RESOURCES POLICE 2021 ALCOHOL RELATED INFORMATION





#### MARYLAND NATURAL RESOURCES POLICE 2021 LIFE JACKET USE





### Maryland Natural Resources Police Vessel Types Involved In 2021 Boating Accidents

#### Reportable Accidents